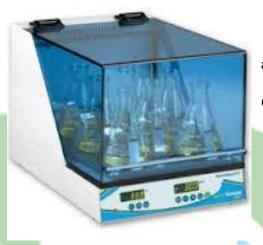

## Benchmark Scientific H1000-M Incu-Shaker Mini

- Extremely compact, just 11 inches wide
- Exceptional temperature uniformity

Horizontally circular 19mm orbit for aeration and mixing

• Instantly exchange flask clamps with Magic Clamp™ accessories