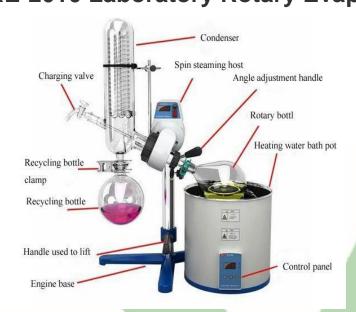

## **BIOBASE RE-2010 Laboratory Rotary Evaporator**

## **Specifications**

| Model                             | RE-2010                                                               |
|-----------------------------------|-----------------------------------------------------------------------|
| Rotary Bottle(L)                  | 1                                                                     |
| Collecting Bottle(L)              | 1                                                                     |
| Rotary Speed(r/min)               | 10-180                                                                |
| Rotary Motor(w)                   | 30                                                                    |
| Alcohol Evaporating Speed(ml/min) | 20                                                                    |
| Temperature Range(°C)             | RT-99/RT-199                                                          |
| Power of water bath boiler(kw)    | 1.5                                                                   |
| Elevating Stroke(mm)              | 100-150                                                               |
| Vacuum Sealing                    | Double sealing rings made of Teflon+Teflon and Teflon+Viton materials |
| Voltage/Frequency(V/Hz)           | 220/50                                                                |