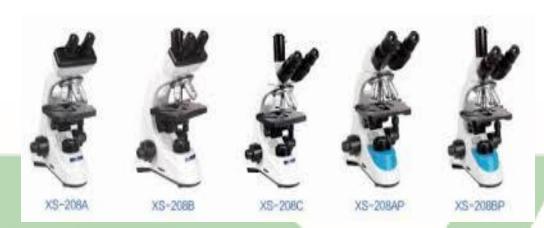

## **BIOBASE laboratory XS-208 binocular/ trinocular Biological Microscope**

| Specification | Model                                                                    |         |         |         |          |          |
|---------------|--------------------------------------------------------------------------|---------|---------|---------|----------|----------|
|               |                                                                          | XS-208A | XS-208B | XS-208C | XS-208AP | XS-208BP |
| Viewing Head: | Sliding Binocular Head Inclined at 45 degree                             | *       |         |         |          |          |
|               | Sliding Trinocular Head Inclined at 45 degree                            |         |         |         |          |          |
|               | Compensation Free Binocular Head inclined at 45 degree                   |         | *       |         | *        |          |
|               | Compensation Free Trinocular Head45 degree                               |         |         | *       |          | *        |
| Nosepiece:    | Ball Beating Quadruple Nosepiece                                         | *       | *       | *       | *        | *        |
| Eyepiece:     | WF10X18mm                                                                | *       | *       | *       | *        | *        |
| Objective:    | Achromatic 4X,10X,40X(S)100X(S,O)                                        | *       | *       |         |          | *        |
|               | Infinite Achromatic 4X,10X,40X(S)100X(S,O)                               |         |         | *       | *        |          |
| Stage:        | Double Layer Mechanical Stage 135*140mm                                  | *       | *       | *       | *        | *        |
| Condenser:    | Abby NA1.25 condenser with Iris Diaphragm &filter,rack&pinion adjustable | *       | *       | *       | *        | *        |
| Illumination: | Build-in Illumination, Halogen lamp 6V/20W, Power supply 90-230V         | *       | *       | *       | *        | *        |
| Package:      | Each set in styrofoam,to cartoon for safety                              | *       | *       | *       | *        | *        |