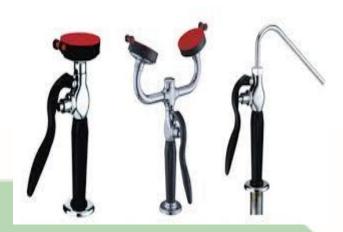

## **Deck Mounted Eye Washer BIOBASE EW-DM3**

Remobile Single Nozzle Eye Washer EW-DM1
Remobile Double Nozzle Eye Washer EW-DM2
Remobile Bottle Washer (Table mounted) EW-DM3

## **SPECIFICATIONS:**

Materials : Solid thick brass

Coating : High gloss epoxy powder, resistant to chemicals, UV fading and heat.

Sprayer head : Soft rubber, softened water spray for eye protection

Dust cap : PP, removed automatically when eye washer is operated

Switch : Automatic trigger locking for easy hand-free use

Valve : None-return valve, shut off automatically Hose : Length 1.4m, PVC with stainless steel net

Max.Working pressure: 7Bar