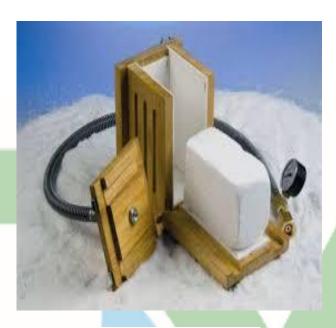

## Scilogex 300001 DILVAC Portable Dry-Ice Maker

Dilvac Portable Dry-Ice Maker

| Dimensions of Dry-Ice Maker       | Dimensions of block produced      |
|-----------------------------------|-----------------------------------|
| 8.9" Long x 6.3" Wide x 6.3" High | 7.0" Long x 3.2" Wide x 4.3" High |

The DILVAC Portable Dry-Ice Maker is the fastest way of providing a block of Dry-Ice for your needs. It is compact and lightweight, requires no electrical power and is safe and simple to use. Most importantly it is there to give you immediate access to Dry-Ice (-109.3°F) when you need it. The economy of having Dry-Ice 'on-tap' can provide considerable financial savings.

The DILVAC Portable Dry-Ice Maker produces a block (not slush!) of approximately 2.2Lbs (1KG) in weight in about 1 minute. Yield from a 75 lbs liquid cylinder - 5 to 6 blocks at room temperature. (Yield can appreciably increase at lower ambient temperatures, i.e. @ 41°F approximately 1/3 more blocks may be produced.)