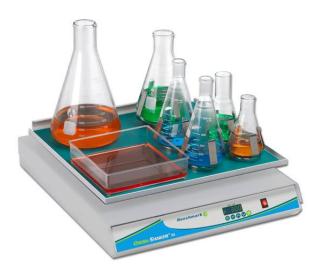

## Benchmark Scientific OrbiShaker XL Large **Capacity Orbital Shaker, BT1010**

## **FEATURES:**

- Large 18 x 18", up to 5 x 2L
- Convenient, Benchtop design
- Horizontally circular 19mm orbit for aeration & mixing
- Instantly change flask clamps with  $MAGic\ Clamp^{TM}$  accessories