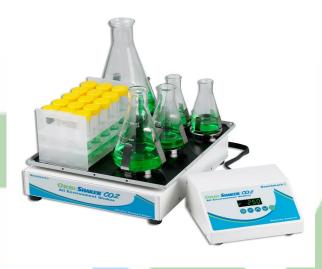

## Benchmak Scientific Orbi Shaker CO2 30-300rpm variable Speed Orbital Shaker, **BT4000**

## **FEATURES**:

- Designed to fit and maximize capacity in most C02 incubators
- Remote controlled, adjust settings without disrupting the CO2 environment
- Horizontally circular 19mm orbit for aeration & mixing
- Instantly exchange flask clamps with MAGic Clamp<sup>TM</sup> accessories