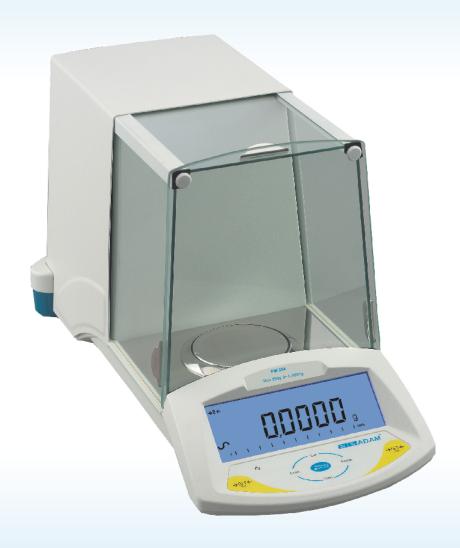

## "The Affordable Choice"

The PW series of Analytical Balances are designed to meet the needs of Laboratories, Schools, Industry and commercial users offering a wide range of applications.

- RS-232 bi-directional interface
- Second Communication port
  Kensington™ type lock bracket
  Internal calibration
- · GLP print outs
- Date and time
- Colour coded keys

- Backlit LCD with dual display
- Up to 16 weighing units (including one) custom unit)
- Capacity tracker
- Multilingual display

#### **SPECIFICATIONS**

| Model                      | PW 124                                                                                                                                                                               | PW 184           | PW 254 |
|----------------------------|--------------------------------------------------------------------------------------------------------------------------------------------------------------------------------------|------------------|--------|
| Maximum                    | 120g                                                                                                                                                                                 | 180g             | 250g   |
| capacity                   | _                                                                                                                                                                                    | _                | _      |
| Readability                | 0.0001g                                                                                                                                                                              |                  |        |
| Tare range                 | Full                                                                                                                                                                                 |                  |        |
| Repeatability              | 0.00015g                                                                                                                                                                             | 0.0002g          |        |
| Linearity (±)              | 0.0002g                                                                                                                                                                              |                  |        |
| Units of measure           | gram, carat, milligram, grain, newton, dram, ounce, troy ounce, pennyweight, momme, tael (Taiwan, Hong Kong and Singapore), tola, tical and 1 custom unit                            |                  |        |
| Interface                  | Bi-directional RS-232 (Standard)                                                                                                                                                     |                  |        |
| Power supply               | 15 VDC, 50/60 Hz, 800 mA                                                                                                                                                             |                  |        |
| Calibration                | Calibration with internal mass. Alternatively the user can chose to calibrate using an external mass                                                                                 |                  |        |
| Display                    | Backlit LCD with dual digits (24 mm high) and capacity tracker                                                                                                                       |                  |        |
| Draught shield             | Supplied as standard (factory fitted)                                                                                                                                                |                  |        |
| Draught shield             | 202x158x215mm                                                                                                                                                                        |                  |        |
| dimensions                 |                                                                                                                                                                                      | 2022100221011111 |        |
| Housing                    | Die cast aluminium housing with glass weighing chamber                                                                                                                               |                  |        |
| Pan size                   | 3.5" Ø / 90mm Ø                                                                                                                                                                      |                  |        |
| Overall dimensions (wxdxh) | 10.1×20.6×10.8" / 256×524×275mm                                                                                                                                                      |                  |        |
| Applications               | Weighing, Net / total, Check weighing, Percentage weighing, Weight accumulation, Averaging, Parts counting, Animal / dynamic weighing, Density determination, Below balance weighing |                  |        |