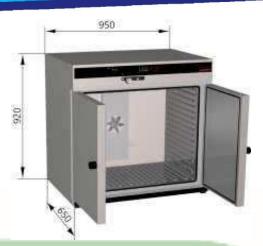

## Textured Stainless Steel Casing wxhxd: 950x920x650 mm

 WXTIX d. 930 X 920 X 650 THTT
 fully insulated stainless steel doors with double locking and 4-point adjustment

• rear zinc-plated steel

(0274) 7455898 081-327-234-498 / 089-627-021-444