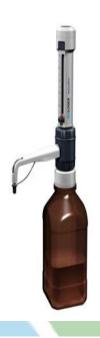

## **DispensMate Bottle-Top Dispenser Volume** 5-50ml

## **DispensMate Plus Bottletop Dispensers Features:**

- Fully autoclavable
- 4 sizes cover the volume range 0.5-50ml
- Quick and precise volume adjustment
- Ant-drip cap prevents accidental discharge
- Easy to clean and maintain, tool supplied
- Chemical resistant to most aggressive liquids and acids (click here to view/download our chemical compatibility
- Dispensers come with adapters GL(25, GL28, GL32, GL38 & S40mm) to fit all common lab bottles

## **SPECIFICVATIONS**

| Volume mL | Graduations mL | Accuracy ≤±% | Precision ≤±% |
|-----------|----------------|--------------|---------------|
| 5-50      | 1.00           | 0.5          | 0.1           |