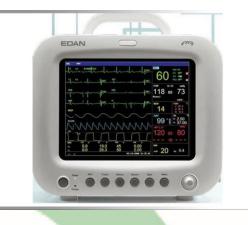

## IM 9 BED SIDE MONITOR

SPECIFICATIONS

Standard Parameters: 5-lead ECG, RESP, EDAN SpO2, EDAN NIBP, PR, 2-TEMP Optional Parameters: 12-lead ECG, Nellcor OxiMaxTM SpO2, Omron NIBP, 2-IBP, Respironics CO2, C.O., Anesthetic Gas/O2 Large high resolution color TFT display 12,1" with maximum 13 waveforms simultaneously Pacemaker detection Electrosurgical interference proof Defibrillation protection and defibrillation synchronization Pitch tone Unique iSEAP algorithm which is specially optimized for arrhythmia and high blood pressure patients Advanced SpO2 module with equivalent performance as the industry leaders' NIBP passed clinical validation process Large storage capacity Nurse call function LAN/Wi-Fi(optional) connections