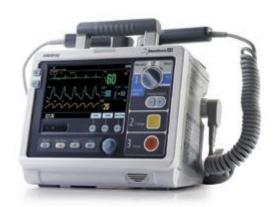

## **BENEHEART D3**

## **SPECIFICATION**

BeneHeart D3 is one compact , durable, light weighted defibrillator which integrated monitoring, manual defibrillation, AED and pacer. It is a professional biphasic defibrillator-monitor suitable for hospitals and clinics use worldwide.

## **Key Features:**

- . Compact 4-in-one integrated design: monitoring, Manual Defib, AED and pacer
- . Large and vivid display with 3 waveforms assures easy ECG and SPO2 viewing
- . Defibrillation , Synchronized cardioversion and AED with Biphasic technology
- . Up to 360J escalating dose energy to maximize defibrillation success
- . Powerful power capacity with battery to support continuous long time monitoring and shocks during transport without external power supply
- . Compact, light weighted design especially for both hospital and clinics application